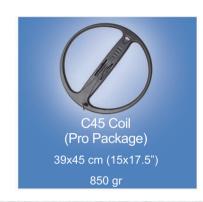

#### **SEARCH COILS**

CF77 has 3 different light, water resistant D-D coils with 23 cm – 28 cm and 45 cm dimensions providing easy movement ability in narrow areas that penetrates in all kinds of soils. Thus, it allows you to carry out your searches without having any problem by selecting the appropriate head for rocky areas, intense mineral grounds, tillages, beaches and fields with waste metal. It also provides faster and deeper searches with the larger head in large areas.

## SEARCH COILS