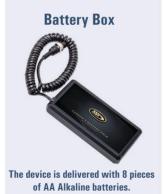

#### **LONG BATTERY LIFE**

CF77 provides you with comfortable searches by eliminating the battery problem with 8 AA Alkaline batteries that offer the opportunity of 25-30 hours of exploration and lets you complete your exploration.