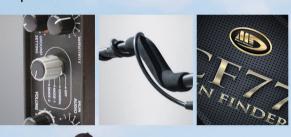

CF77 lets you reach the depths that you can never reach with other detectors in this category with depth, determination and stable search features. With all these features, CF77 provides you with new exploration areas by detecting the undiscovered areas searched with other devices.

## **EXCELLENT PERFORMANCE**IN HIGH MINERALIZED SOILS

CF77 lets you easily detect gold, single coins, jewelry, ruins and other tiny objects in areas you have not worked before by providing the opportunity of stable and deep search even in difficult ground conditions in contrast to many detectors.