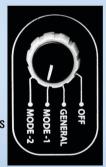

### **SEARCH MODES**

CF77 gives you the chance of non-discrimination and maximum depth exploration in MODE 1 and eliminates the target detection difficulty that is encountered in high mineralized soils and allows you enjoyable and smooth searches by providing discrimination and stable exploration in MODE 2.