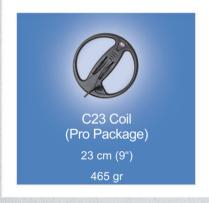

#### **SEARCH COILS**

CF77 has 3 different light, water resistant D-D coils with 23 cm – 28 cm and 45 cm dimensions providing easy movement ability in narrow areas that penetrates in all kinds of soils. Thus, it allows you to carry out your searches without having any problem by selecting the appropriate head for rocky areas, intense mineral grounds, tillages, beaches and fields with waste metal. It also provides faster and deeper searches with the larger head in large areas.

## SEARCH COILS