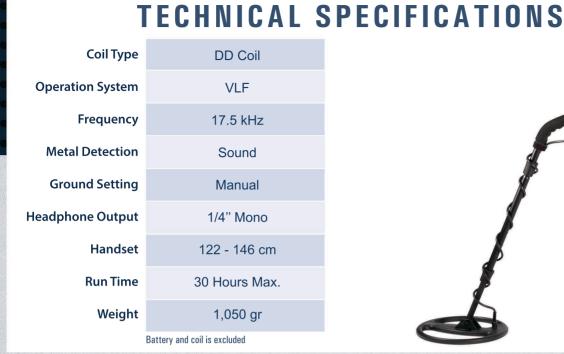

CF77 lets you reach the depths that you can never reach with other detectors in this category with depth, determination and stable search features. With all these features, CF77 provides you with new exploration areas by detecting the undiscovered areas searched with other devices.

#### **SEARCH COILS**

CF77 has 3 different light, water resistant D-D coils with 23 cm – 28 cm and 45 cm dimensions providing easy movement ability in narrow areas that penetrates in all kinds of soils. Thus, it allows you to carry out your searches without having any problem by selecting the appropriate head for rocky areas, intense mineral grounds, tillages, beaches and fields with waste metal. It also provides faster and deeper searches with the larger head in large areas.

#### **LONG BATTERY LIFE**

CF77 provides you with comfortable searches by eliminating the battery problem with 8 AA Alkaline batteries that offer the opportunity of 25-30 hours of exploration and lets you complete your exploration.