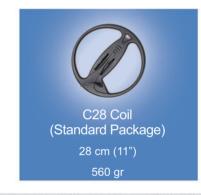

#### **SEARCH COILS**

CF77 has 3 different light, water resistant D-D coils with 23 cm – 28 cm and 45 cm dimensions providing easy movement ability in narrow areas that penetrates in all kinds of soils. Thus, it allows you to carry out your searches without having any problem by selecting the appropriate head for rocky areas, intense mineral grounds, tillages, beaches and fields with waste metal. It also provides faster and deeper searches with the larger head in large areas.

## SEARCH COILS